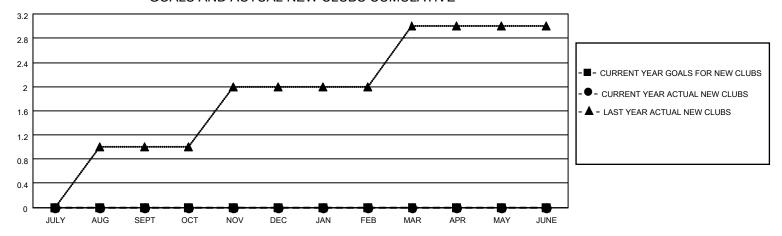

## GOALS AND ACTUAL NEW CLUBS CUMULATIVE

## MONTHLY MEMBERSHIP PROGRESS REPORT

LOCATION TEXAS District 2 X2 Results as of: 12/31/2020

| Clubs         |               |             |               | Members               |                        |                         |                                                    |  |  |
|---------------|---------------|-------------|---------------|-----------------------|------------------------|-------------------------|----------------------------------------------------|--|--|
|               | RESULTS FOR   | R 2020-2021 |               | RESULTS FOR 2020-2021 |                        |                         |                                                    |  |  |
| QUARTER       | NEW CLUB GOAL | NEW CLUBS   | DROPPED CLUBS | QUARTER MEM           | BER GROWTH NET<br>GOAL | MEMBER GROWTH<br>ACTUAL | DROPPED<br>MEMBERS ACTUAL<br>(including transfers) |  |  |
| JULY/AUG/SEPT | 0             | 0           | 2             | JULY/AUG/SEPT         | 0                      | 26                      | 44                                                 |  |  |
| OCT/NOV/DEC   | 0             | 0           | 0             | OCT/NOV/DEC           | 0                      | 44                      | 58                                                 |  |  |
| JAN/FEB/MAR   | 0             | 0           | 0             | JAN/FEB/MAR           | 0                      | 0                       | 0                                                  |  |  |
| APR/MAY/JUNE  | 0             | 0           | 0             | APR/MAY/JUNE          | 0                      | 0                       | 0                                                  |  |  |