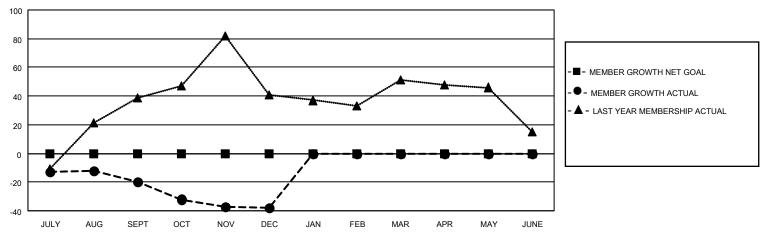

## GOALS AND ACTUAL MEMBERS CUMULATIVE

| DROPPED CLUBS: 2  |     | 20 CLUBS OF 42 ADDED 1 OR MORE | GENDER DISTRIBUTION        |              |     |
|-------------------|-----|--------------------------------|----------------------------|--------------|-----|
|                   |     | NEW MEMBERS                    | MALE                       | 579 (59.26%) |     |
|                   |     |                                | FEMALE                     | 398 (40.74%) |     |
| DROPPED MEMBERS   |     |                                |                            |              |     |
| DECEASED          | 5   | CLICK HERE FOR CUMULATIVE      | TOTAL FAMILY UNIT MEMBERS  |              | 167 |
| CLUB CANCELLED 10 |     | MEMBERSHIP DATA                | FAMILY MEMBERS PAYING HALF |              | 0.5 |
| OTHER 87          |     |                                |                            |              | 85  |
| TOTAL             | 102 |                                | 5525                       |              |     |

## MONTHLY MEMBERSHIP PROGRESS REPORT

LOCATION TEXAS District 2 X2 Results as of: 12/31/2020

| Clubs         |               |             |               | Members               |                        |                         |                                                    |  |  |
|---------------|---------------|-------------|---------------|-----------------------|------------------------|-------------------------|----------------------------------------------------|--|--|
|               | RESULTS FOR   | R 2020-2021 |               | RESULTS FOR 2020-2021 |                        |                         |                                                    |  |  |
| QUARTER       | NEW CLUB GOAL | NEW CLUBS   | DROPPED CLUBS | QUARTER MEM           | BER GROWTH NET<br>GOAL | MEMBER GROWTH<br>ACTUAL | DROPPED<br>MEMBERS ACTUAL<br>(including transfers) |  |  |
| JULY/AUG/SEPT | 0             | 0           | 2             | JULY/AUG/SEPT         | 0                      | 26                      | 44                                                 |  |  |
| OCT/NOV/DEC   | 0             | 0           | 0             | OCT/NOV/DEC           | 0                      | 44                      | 58                                                 |  |  |
| JAN/FEB/MAR   | 0             | 0           | 0             | JAN/FEB/MAR           | 0                      | 0                       | 0                                                  |  |  |
| APR/MAY/JUNE  | 0             | 0           | 0             | APR/MAY/JUNE          | 0                      | 0                       | 0                                                  |  |  |